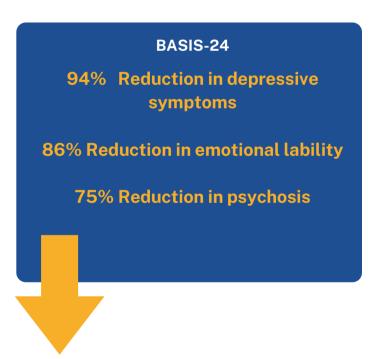

EBASIS-24, a 24-item client-centered tool, assesses treatment outcomes from a behavioral health perspective. Complementing this, PoC-IP captures residents' perceptions of interpersonal care, allowing anonymous feedback and recognition of exceptional staff.