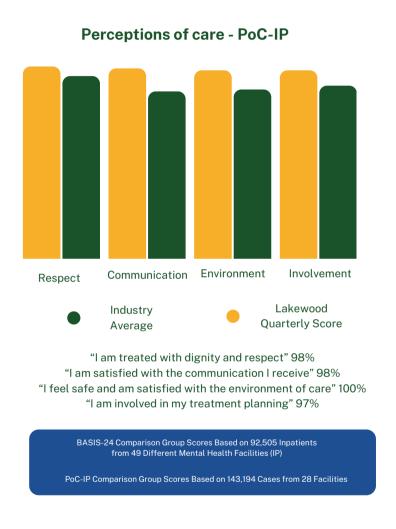

EBASIS-24, a 24-item client-centered tool, assesses treatment outcomes from a behavioral health perspective. Complementing this, PoC-IP captures residents' perceptions of interpersonal care, allowing anonymous feedback and recognition of exceptional staff.